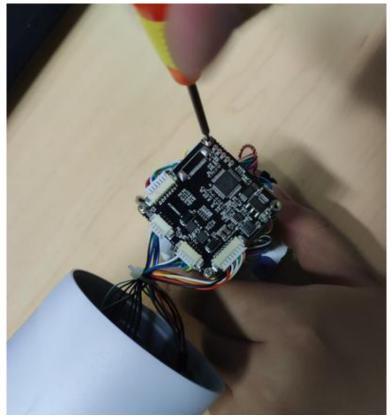

Disassemble two screws on main board

5. Take out the old board then replace it with the new Please ensure the sensor in red frame without any dust or fingerprint Then install two screws

6. Take everything back in original place Please don't forget the picture about wiring on main board