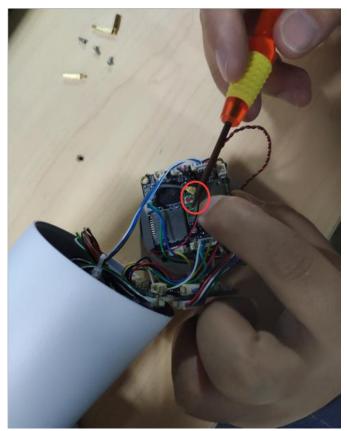

3. Then you will see second board which is main board. Take off four copper column And loose the WIFI connection cord

4. Pull out all cable on main board ( Suggest take a picture of wiring on main board in case of that you will forget when you put them back )