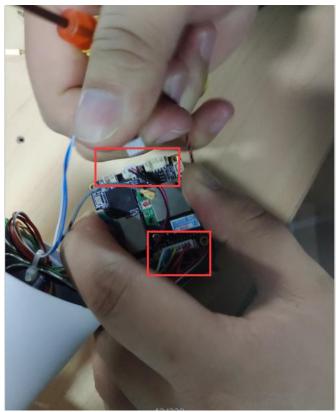

3. Then you will see second board which is main board. Take off four copper column And loose the WIFI connection cord

4. Pull out all cable on main board ( Suggest take a picture of wiring on main board in case of that you will forget when you put them back )

Disassemble two screws on main board

5. Take out the old board then replace it with the new Please ensure the sensor in red frame without any dust or fingerprint Then install two screws

6. Take everything back in original place Please don't forget the picture about wiring on main board