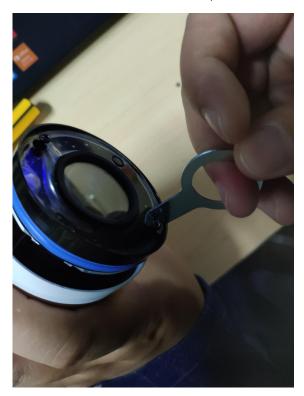

## How to replace main board in P16 Camera

1. Disassemble two screws in front cover, and pull out the cover with tool

 ${\bf 2.}\ \ {\bf The\ lens\ is\ toward\ down\ ,\ then\ disassemble\ four\ screws\ in\ first\ board\ you\ have\ seen$ 