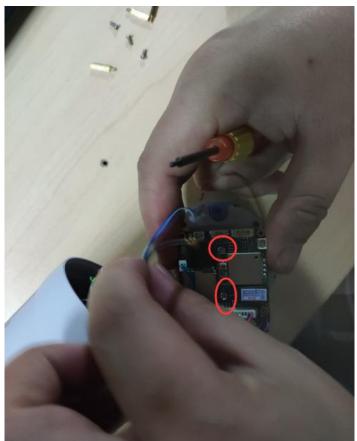

Disassemble two screws on main board

5. Take out the old board then replace it with the new Please ensure the sensor in red frame without any dust or fingerprint Then install two screws

6. Take everything back in original place Please don't forget the picture about wiring on main board