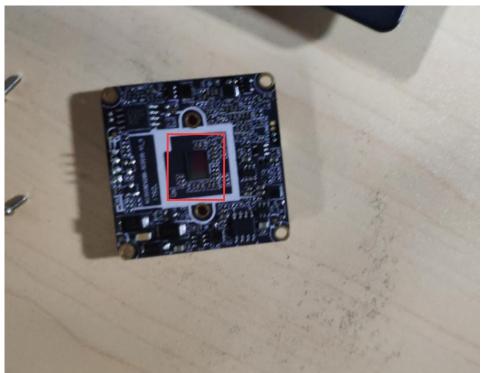

Disassemble two screws on main board

5. Take out the old board then replace it with the new Please ensure the sensor in red frame without any dust or fingerprint Then install two screws

6. Take everything back in original place Please don't forget the picture about wiring on main board