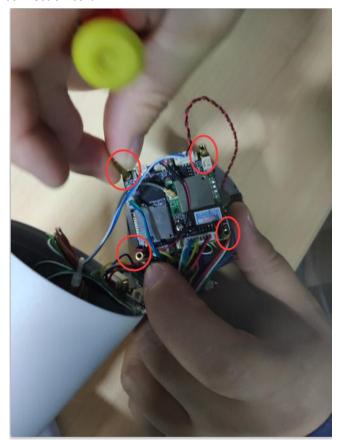

Disassemble two screws on main board

5. Take out the old board then replace it with the new Please ensure the sensor in red frame without any dust or fingerprint Then install two screws

6. Take everything back in original place Please don't forget the picture about wiring on main board