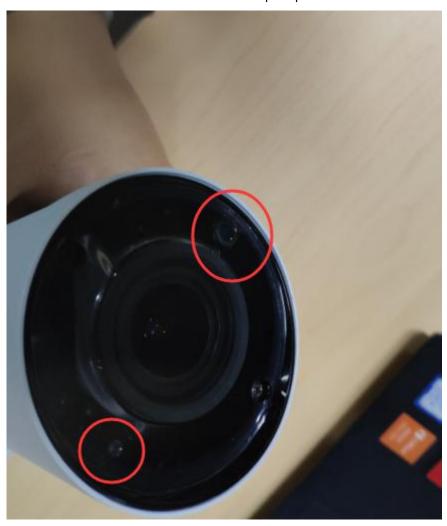

## How to replace main board in P16 Camera

1. Disassemble two screws in front cover, and pull out the cover with tool

 ${\bf 2.}\ \ {\bf The\ lens\ is\ toward\ down\ ,\ then\ disassemble\ four\ screws\ in\ first\ board\ you\ have\ seen$ 