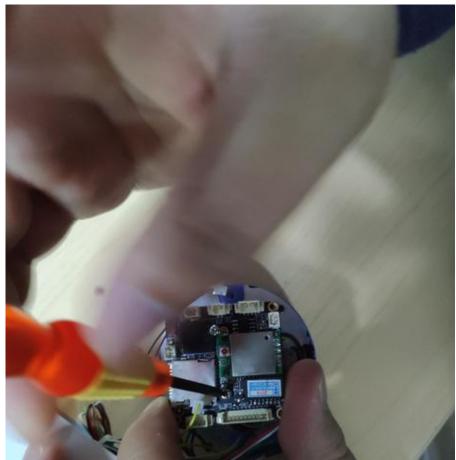

## How to replace main board in P16 Camera

1. Disassemble two screws in front cover, and pull out the cover with tool



 ${\bf 2.}\ \ {\bf The\ lens\ is\ toward\ down\ ,\ then\ disassemble\ four\ screws\ in\ first\ board\ you\ have\ seen$ 



3. Then you will see second board which is main board. Take off four copper column And loose the WIFI connection cord





4. Pull out all cable on main board ( Suggest take a picture of wiring on main board in case of that you will forget when you put them back )

Disassemble two screws on main board





5. Take out the old board then replace it with the new Please ensure the sensor in red frame without any dust or fingerprint Then install two screws





6. Take everything back in original place Please don't forget the picture about wiring on main board





8 Push back the front cover and put up two screws