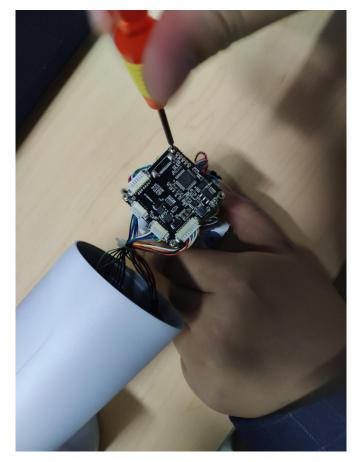

3. Then you will see second board which is main board. Take off four copper column And loose the WIFI connection cord

4. Pull out all cable on main board ( Suggest take a picture of wiring on main board in case of that you will forget when you put them back )

Disassemble two screws on main board

5. Take out the old board then replace it with the new Please ensure the sensor in red frame without any dust or fingerprint Then install two screws

6. Take everything back in original place Please don't forget the picture about wiring on main board