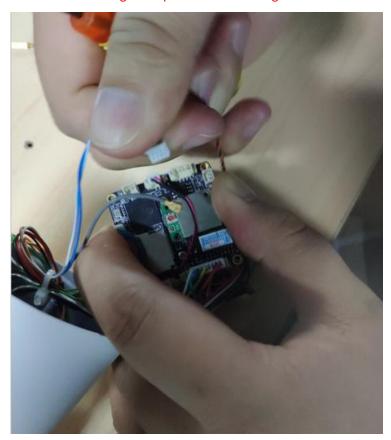

3. Then you will see second board which is main board. Take off four copper column And loose the WIFI connection cord

4. Pull out all cable on main board ( Suggest take a picture of wiring on main board in case of that you will forget when you put them back )

Disassemble two screws on main board

5. Take out the old board then replace it with the new Please ensure the sensor in red frame without any dust or fingerprint Then install two screws

6. Take everything back in original place Please don't forget the picture about wiring on main board